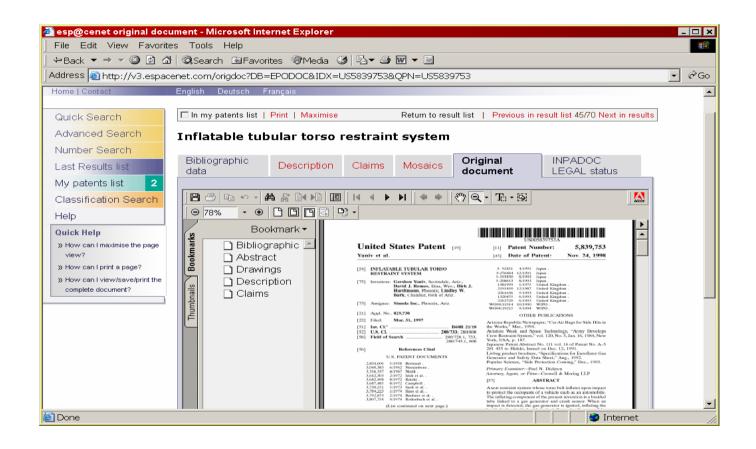

## esp@cenet<sup>®</sup> target:

#### esp@cenet<sup>®</sup> enables users

To search for specific patent numbers

To get an overview of the existing technologies in a certain field

To get an overview of innovative activities of their competitors

To monitor new patent applications as soon as they are published

## esp@cenet<sup>®</sup> offers 2 search levels:

9)

| Level I     |                                                                                                                                                 |                                                                                                                                                                                    |
|-------------|-------------------------------------------------------------------------------------------------------------------------------------------------|------------------------------------------------------------------------------------------------------------------------------------------------------------------------------------|
|             | National Patent<br>Publications                                                                                                                 | EP publications (EPO)<br>+ WO publications<br>(WIPO)                                                                                                                               |
| AVAILABLE   | <ul> <li>Biblio data</li> <li>1<sup>st</sup> page image</li> <li>Description</li> <li>Claims</li> <li>Drawing</li> <li>Search report</li> </ul> | <ul> <li>Biblio data and Abstract</li> <li>Description</li> <li>Claims</li> <li>Mosaics</li> <li>Original document</li> <li>Search report</li> <li>INPADOC legal status</li> </ul> |
| COVERAGE    | The last 24 months                                                                                                                              | The last 24 months                                                                                                                                                                 |
| DATA SOURCE | National Patent<br>Office of the EPC<br>member states                                                                                           | <u>))</u>                                                                                                                                                                          |