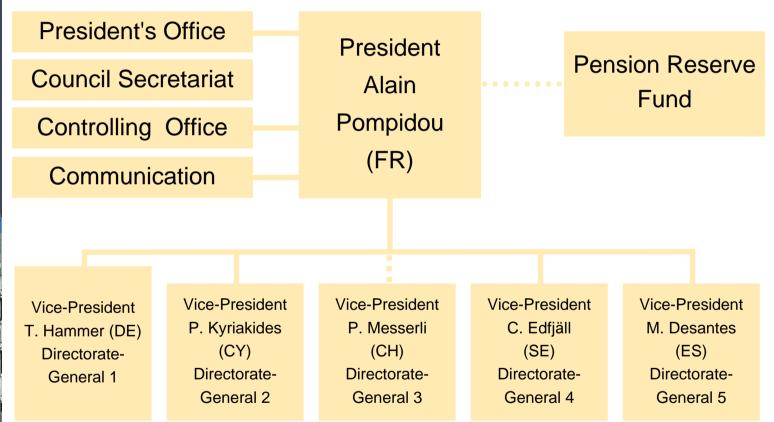

#### The European Patent Organisation

The European Patent Office

#### **European Patent Organisation**

European Patent Office

The executive body

The Office's task is to grant European patents.

Administrative Council

The legislative body

Important functions:

- to adopt the budget
- to approve the President's actions in implementing the budget
- to amend the Implementing Regulations and Rules relating to Fees

The Administrative Council consists of delegates from the member states.

### Organisational structure of the European Patent Office